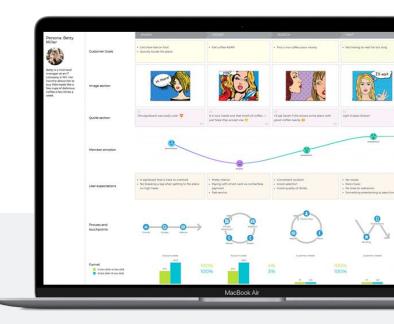

#### **UXPressia Academy Simulator**

Your flight simulator in the world of Service Design & Customer Experience.

Key features:

- Cement your knowledge by solving real-world cases
- A load of practical exercises & case-studies
- Learn to analyze research data, transform it into actionable Insights and act on them
- Add you own cases that work for your business domain and relevant for your teammates.